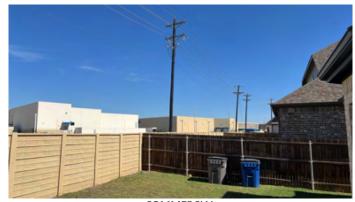

#### **Locations & Views**

| Name                  | Sub Type      | View Quality | Description                         |
|-----------------------|---------------|--------------|-------------------------------------|
| Site Feature View     | COMMERCIAL    | PARTIAL      | Docking area for Targer supermarket |
| Non Residential Use   | NONE_OBSERVED |              |                                     |
| Adverse Condition     | NONE_OBSERVED |              |                                     |
| Site Feature Location | RESIDENTIAL   |              | Standard residential neigborhood    |
| Property Improvement  | COVERED_PORCH |              | front entry                         |
| Property Improvement  | PATIO         |              | back covered patio                  |
| Property Improvement  | FENCE         |              | Rear fence                          |

# **Locations & Views Photos**

COMMERCIAL

COMMERCIAL

COMMERCIAL

COVERED\_PORCH

PATIO

FENCE