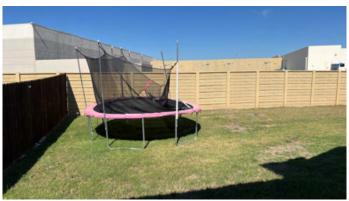

#### **Locations & Views**

| Name                  | Sub Type      | View Quality | Description                         |
|-----------------------|---------------|--------------|-------------------------------------|
| Site Feature View     | COMMERCIAL    | PARTIAL      | Docking area for Targer supermarket |
| Non Residential Use   | NONE_OBSERVED |              |                                     |
| Adverse Condition     | NONE_OBSERVED |              |                                     |
| Site Feature Location | RESIDENTIAL   |              | Standard residential neigborhood    |
| Property Improvement  | COVERED_PORCH |              | front entry                         |
| Property Improvement  | PATIO         |              | back covered patio                  |
| Property Improvement  | FENCE         |              | Rear fence                          |

# **Locations & Views Photos**

COMMERCIAL

COMMERCIAL

COMMERCIAL

COVERED\_PORCH

PATIO

FENCE